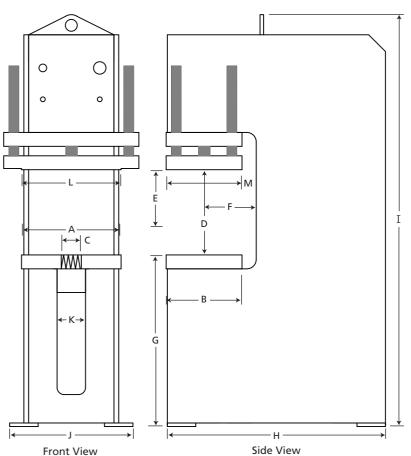

| MODEL CFP-25                       | KEY         | SPECS.           |
|------------------------------------|-------------|------------------|
| Tons of force (maximum)            |             | 25               |
| Approach speed (inches per minute) |             | 143              |
| Press speed (inches per minute)    |             | 21               |
| Return speed (inches per minute)   |             | 191              |
| Table (left to right)              | Α           | 21               |
| Table (front to back)              | В           | 16               |
| U-Slot width                       | C           | 4                |
| Daylight                           | D           | 17               |
| Maximum stroke (adjustable)        | Е           | 12               |
| Throat                             | F           | 11               |
| Floor to table                     | G           | 36               |
| Front to back                      | Н           | 46               |
| Height (overall)                   | I           | 87               |
| Width                              | J           | 26               |
| Clearance                          | K           | 6                |
| Upper platen (left to right)       | L           | 21               |
| Upper platen (front to back)       | M           | 16               |
| Motor HP @ 1750 RPM                |             | 5 HP             |
| Voltages available                 | 230 / 460 / | 575 3 PH. 60 HZ. |